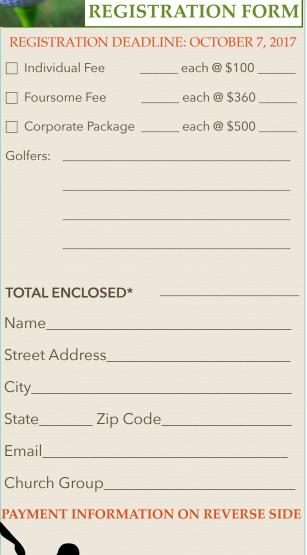

## **GOLF OUT HUNGER EVENT DETAILS**

Monday, October 9, 2017 When:

Check In: 8:00 AM

Registration Deadline: October 7, 2017

Shot Gun Start: 9:00 AM

Format: Four-Person Scramble

Where: Mainland Golf Course

2250 Rittenhouse Road

Mainland, PA 19451

Weather: In the event of bad weather, please

contact Mainland Golf Course for more

information

drinks on course!

Individual - \$100 Cost:

Foursome - \$360

Corporate Package - \$500

Hole-In-One Corporate Package - \$1000

to a hole & foursome!

Cost includes cart, greens fees, buffet includes **vour** lunch, & soft corporate sign next PRIZES!

- Top three teams
- Highest individual fundraiser